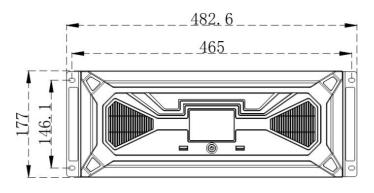

| Machine specifications |                          |
|------------------------|--------------------------|
| Input power            | 100-240V AC~50/60Hz 0.6A |

| Operating temperature     | 0-45℃            |
|---------------------------|------------------|
| Dimensions                | 558×436×177 (mm) |
| net weight                | 15KG             |
| Machine power consumption | 500W             |

# Equipment size chart