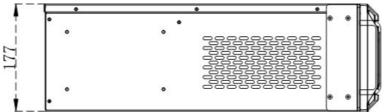

| Machine specifications |                          |
|------------------------|--------------------------|
| Input power            | 100-240V AC~50/60Hz 0.6A |

| Operating temperature     | 0-45℃            |
|---------------------------|------------------|
| Dimensions                | 558×436×177 (mm) |
| net weight                | 15KG             |
| Machine power consumption | 500W             |

# Equipment size chart