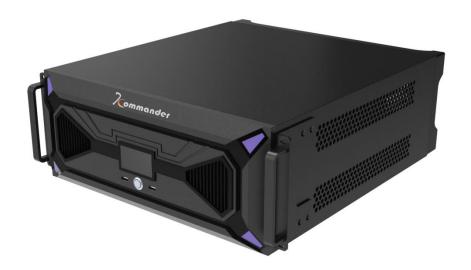

### Overview

F2 Multimedia Server is an LED multimedia server developed and produced by KYSTAR Technology. It is an integrated broadcast control server specially designed for multimedia areas such as multimedia exhibition halls, banquet halls, and rental shows. The product has powerful functions, flexible and convenient operation, high stability and high cost performance.

| Hardware configuration (standard configuration) |                                                    |
|-------------------------------------------------|----------------------------------------------------|
| CPU                                             | Intel six-core high-frequency processor            |
| Mainboard                                       | Asus high performance mainboard                    |
| RAM                                             | DDR4 16G high-speed RAM                            |
| hard disk                                       | 512G M.2 high-speed solid state drive (expandable) |
| Graphics card                                   | Quadro 5G professional graphics card               |
| Power                                           | Server power                                       |
| Audio                                           | Canon interface, built-in audio isolation          |
| Case                                            | Kommander Custom case                              |