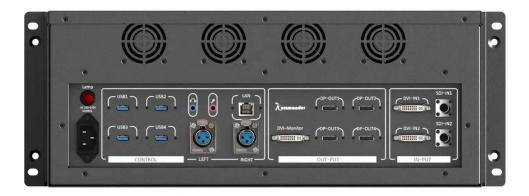

## Port specifications

| Input port |          |                  |
|------------|----------|------------------|
| Туре       | Quantity | Specification    |
| Audio      | 1        | Microphone input |

| Output port |          |                                             |
|-------------|----------|---------------------------------------------|
| Туре        | Quantity | Specification                               |
| DP          | 4        | Max support 3840×2160@60Hz                  |
| DVI-Monitor | 1        | Max support 1920×1080@60Hz                  |
| Audio       | 3        | Cannon audio output with internal isolation |

| Control port |          |               |
|--------------|----------|---------------|
| Туре         | Quantity | Specification |
| RJ-45        | 1        | 1000M         |
| USB          | 6        | USB3.0×6      |