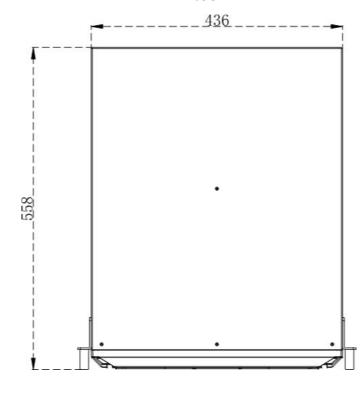

| Machine specifications |                          |
|------------------------|--------------------------|
| Input power            | 100-240V AC~50/60Hz 0.6A |

| Operating temperature     | 0-45℃            |
|---------------------------|------------------|
| Dimensions                | 558×436×177 (mm) |
| net weight                | 15KG             |
| Machine power consumption | 500W             |

# Equipment size chart