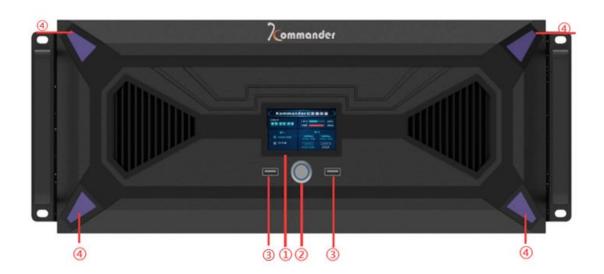

#### **Panel Description**

| NO. | Function Dsecription               |
|-----|------------------------------------|
| 1   | Full color LCD performance monitor |
| 2   | Power ON/OFF                       |
| 3   | USB3.0 interface                   |
| 4   | Front panel ambient light          |